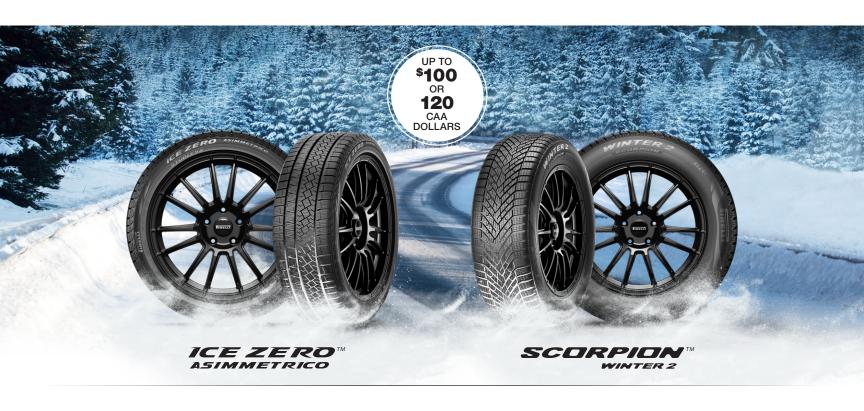

## WITH PIRELLI YOU WILL BE REWARDED

## REBATE OF UP TO \$100 OR 120 CAA DOLLARS

VALID WITH THE PURCHASE OF 4 ELIGIBLE PIRELLI TIRES. Pirelli rebate portion is valid from October 6<sup>th</sup> to December 18<sup>th</sup>, 2024.

Offer eligible on the purchase of the following models: P Zero Winter, Winter 270 SottoZero Serie II, Winter 240 SottoZero Serie II, Winter 240 SottoZero, Winter SottoZero 3, Winter 210 SottoZero Serie II, Winter 210 Snowcontrol Serie 3, Scorpion All Terrain Plus, Scorpion Winter Family, Scorpion Ice & Snow, Scorpion Ice Zero 2, Cinturato Weatheractive, Scorpion Weatheractive, ICE ZERO ASIMMETRICO, Cinturato Winter Family.